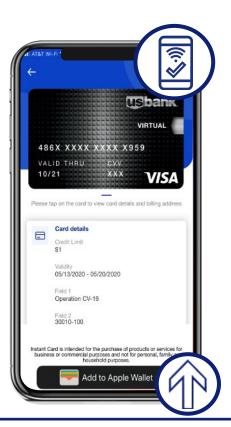

# VI. OLD BUSINESS

- 1. OSCU and Citizen's Bank Credit Card Transition Plan- Scott Staff recommended action: Move to accept Transition Plan as presented.
- 2. Surplus Turbo Drafts- Ferguson
  Staff recommended action: Move to surplus Turbo Drafts.

# VI. <u>OLD BUSINESS- Discussed at beginning of meeting due to guest's availability.</u>

1. OSCU and Citizen's Bank Credit Card Options Update- Scott- Discussion led by Lindsey Free from Citizen's Bank. Questions were answered by Free.

Edmonds moved to transition away from Oregon State Credit Union by utilizing Citizen's Bank Credit or Debit Cards with a staff transition plan presented in August. Corbin seconded. 4-0 Approved.